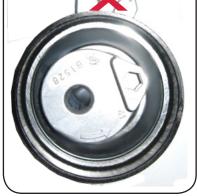

Wrong setting

Wrong setting Right setting

- Follow all the recommended steps and fitting torques.
- Check again the indicator alignment after the recommended engine turns.
- Install the tensioner roller at ambient temperature (20°C). Do not proceed when the engine is hot.