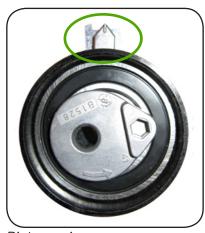

## Automatic tensioners mounting Technical Bulletin - April 2009

Automatic tensioners should always be set up with the alignment of the pointer and the indicator marks!

It is mandatory to follow the specific fitting instructions included in the kit

Wrong setting

Wrong setting Right setting

- Follow all the recommended steps and fitting torques.
- Check again the indicator alignment after the recommended engine turns.
- Install the tensioner roller at ambient temperature (20°C). Do not proceed when the engine is hot.