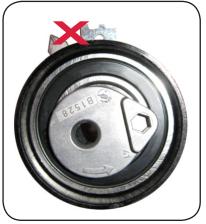

## Automatic tensioners mounting Technical Bulletin - April 2009

Automatic tensioners should always be set up with the alignment of the pointer and the indicator marks!

It is mandatory to follow the specific fitting instructions included in the kit

Wrong setting

Wrong setting Right setting

- Follow all the recommended steps and fitting torques.
- Check again the indicator alignment after the recommended engine turns.
- Install the tensioner roller at ambient temperature (20°C). Do not proceed when the engine is hot.