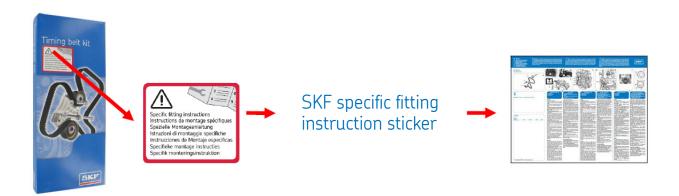

## Automatic tensioners mounting Technical Bulletin - April 2009

Automatic tensioners should always be set up with the alignment of the pointer and the indicator marks!

It is mandatory to follow the specific fitting instructions included in the kit